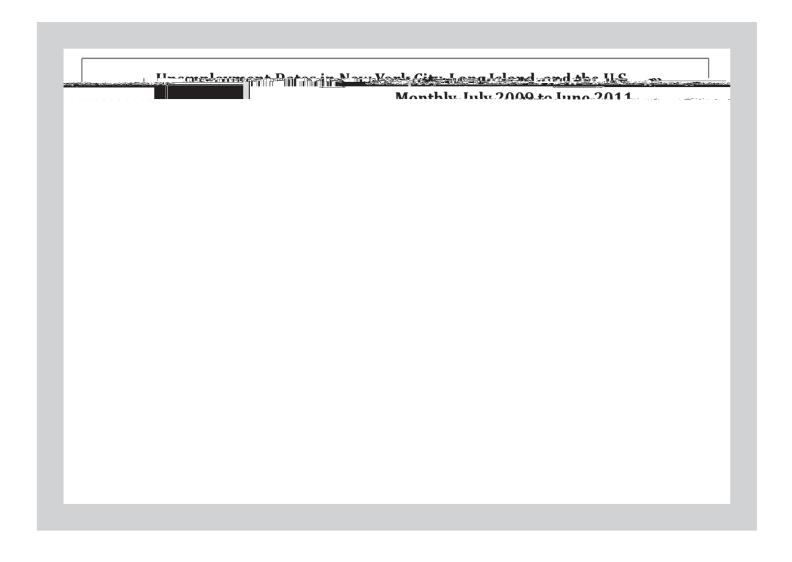

## Latest Trends in Key Labor Market Indicators

by Bhaswati Sengupta

|           | E <b>l</b> , , , <b>l</b> , <b>a</b> (1000, ) | Ua 1 , 1 a (1000, ) | Ua 1 , 1 a Ra (%) | Lab <sub>.</sub> F.<br>(1000 <sub>.</sub> ) |
|-----------|-----------------------------------------------|---------------------|-------------------|---------------------------------------------|
| 2009-2011 |                                               |                     |                   |                                             |
| ,         | 360                                           | 383                 | .6                | 3 3                                         |
|           | 3 <b>6</b> 08                                 | 3 3                 | .8                | 4005                                        |
| Α.,       | 35 3                                          | 3 4                 |                   | 3 3                                         |
| 2         | 35 🊱                                          | 410                 | 10.3              | 3 86                                        |
| <b>L</b>  | 35 4                                          | 424                 | 10.6              | 3 8                                         |
| ,         | 35 2                                          | 41                  | 10.5              | 3 3                                         |
|           | 356                                           | 414                 | 10.4              | 3 8                                         |
| , ,       | 355                                           | 3                   | 10.1              | 3 56                                        |
| ,         | 35 8                                          | 38                  | .8                | 3 1                                         |
| ,         | 3585                                          | 403                 | 10.1              | 3 80                                        |
| A         | 3606                                          | 401                 | 10.0              | 4001                                        |
|           | <b>3€</b> 10                                  | 384                 | .6                | 3 3                                         |
|           |                                               |                     |                   |                                             |
| 2010-2011 |                                               |                     |                   |                                             |
| ,         | 3 <b>6</b> 12                                 | 3                   | .5                | 3 1                                         |
| • •       | 3 <b>6</b> 0 <b>6</b>                         |                     |                   |                                             |
|           |                                               |                     |                   |                                             |
|           |                                               |                     |                   |                                             |
|           |                                               |                     |                   |                                             |
|           |                                               |                     |                   |                                             |
|           |                                               |                     |                   |                                             |
|           |                                               |                     |                   |                                             |
|           |                                               |                     |                   |                                             |
|           |                                               |                     |                   |                                             |
|           |                                               |                     |                   |                                             |
|           |                                               |                     |                   |                                             |
|           |                                               |                     |                   |                                             |

## Lala, Ca, Ela, la, a, Ual, la, Ja, 2009 a Ja, 2011

(Seasonally Adjusted)

|            | E <b>A</b> , , , <b>A</b> , , (1000, ) | Ua 4 , 4 a (1000, ) | U <b>a I</b> , I a Ra (%) | Lab <sub>.</sub> F <sub>.</sub><br>(1000 <sub>.</sub> ) |
|------------|----------------------------------------|---------------------|---------------------------|---------------------------------------------------------|
| 2009-2011  |                                        |                     |                           |                                                         |
| ,          | 138                                    | 110                 | .4                        | 14 🊱                                                    |
| **         | 1386                                   | 108                 | .1                        | 14 4                                                    |
| Α.,        | 1385                                   | 10                  | .2                        | 14 2                                                    |
| 2          | 13 🍎                                   | 111                 | .4                        | 148                                                     |
| <b>E</b>   | 13 3                                   | 113                 |                           | 1484                                                    |
| ,          | 13 🊱                                   | 110                 | .3                        | 1483                                                    |
|            | 13 2                                   | 108                 | .3                        | 1481                                                    |
| , ,        | 1382                                   | 10                  | .1                        | 14 2                                                    |
|            | 1383                                   | 10 <b>6</b>         | .1                        | 14 1                                                    |
| ,          | 138                                    | 104                 | <b>6</b> .                | 14 2                                                    |
| A          | 13 3                                   | 104                 | .0                        | 14 🚱                                                    |
|            | 138                                    | 102                 | €.                        | 14 0                                                    |
|            |                                        |                     |                           |                                                         |
| 2010-2011  |                                        |                     |                           |                                                         |
| ,          | 1388                                   | 101                 | €.8                       | 14 0                                                    |
| • •        | 1384                                   | 103                 | .0                        | 1488                                                    |
| <b>A</b> , | 13 0                                   | 105                 | .0                        | 14 4                                                    |
| 2          | 1386                                   | 104                 | .0                        | 14 0                                                    |
| , .        | 1384                                   | 10                  | .4                        | 14 2                                                    |
| ,          | 13                                     | 115                 | .6                        | 148                                                     |
|            | 13 0                                   | 108                 | .3                        | 1480                                                    |
| , ,        | 1361                                   | 10                  | .2                        | 14 2                                                    |
|            | 1365                                   | 103                 | €.                        | 1468                                                    |
| ,          | 1365                                   | 100                 | €.8                       | 1465                                                    |
| <b>A</b>   | 1360                                   | 102                 | .0                        | 14 <b>6</b> 1                                           |
| `          | 1360                                   | 101                 | €.                        | 1461                                                    |
| ,          | 1348                                   | 104                 | .2                        | 1452                                                    |

Source: NY State Dept. of Labor. These estimates reflect 2011 Dept. of Labor revisions, and supersede earlier estimates. Seasonal adjustments by *Regional Labor Review*.

REGIONAL LABOR REVIEW, vol. 14, no. 1 (Fall 2011).